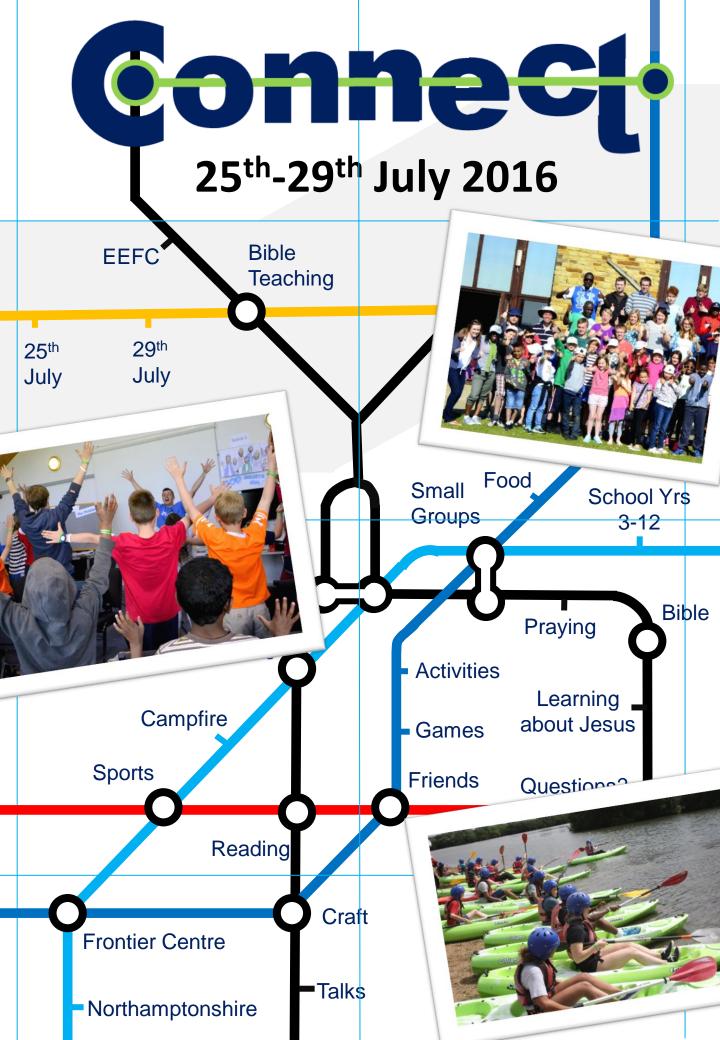

### What?

4 nights away hearing the Bible taught, praying, playing games, doing activities and having loads of fun. It's basically an extended version of what we do week by week at our regular children's and youth groups.

# When and Where?

25<sup>th</sup>-29<sup>th</sup> July 2016 at the Frontier Centre (Irthlingborough, Northamptonshire). We stay in small dorms. The centre does the catering and has excellent facilities including a sports hall and large playing fields.

## How much?

£200. That includes everything – accommodation, travel, food, and activities. If money is a problem then please call to discuss the options available to you.

Discover