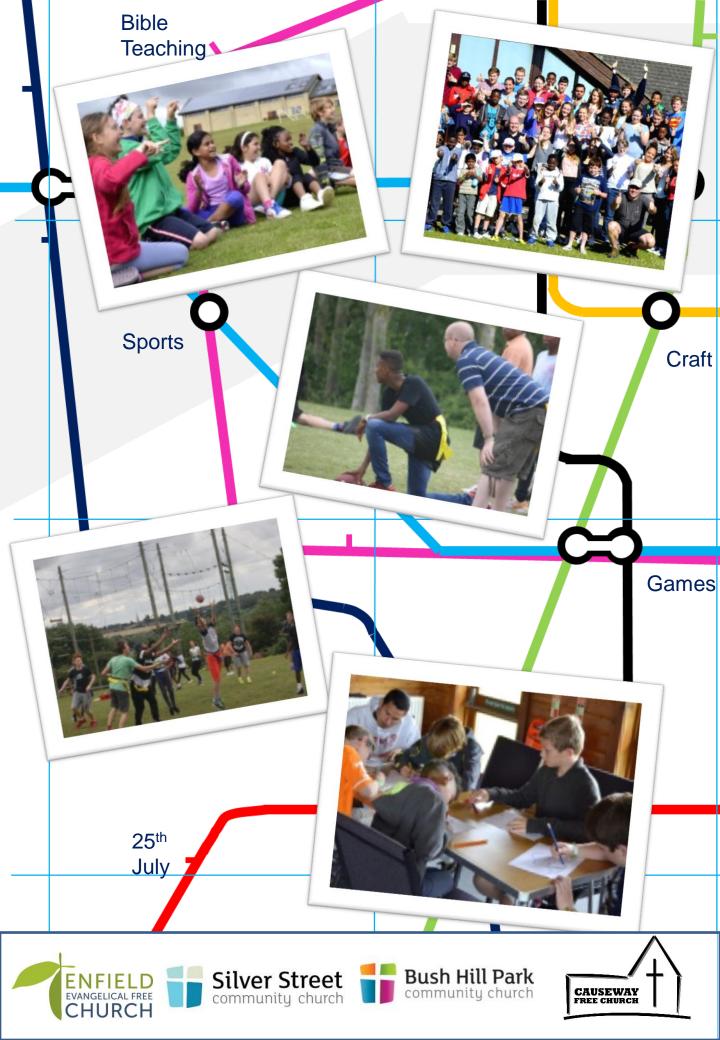

### What?

4 nights away hearing the Bible taught, praying, playing games, doing activities and having loads of fun. It's basically an extended version of what we do week by week at our regular children's and youth groups.

### Who?

You! - if you are in school years 3-13 and come regularly to one of the youth activities at EEFC, Silver Street, Bush Hill Park or Causeway Free Church. We will have a team of about 20 leaders (all of whom are DBS checked and involved in our regular youth activities).

# When and Where?

25<sup>th</sup>-29<sup>th</sup> July 2016 at the Frontier Centre (Irthlingborough, Northamptonshire). We stay in small dorms. The centre does the catering and has excellent facilities including a sports hall and large playing fields.